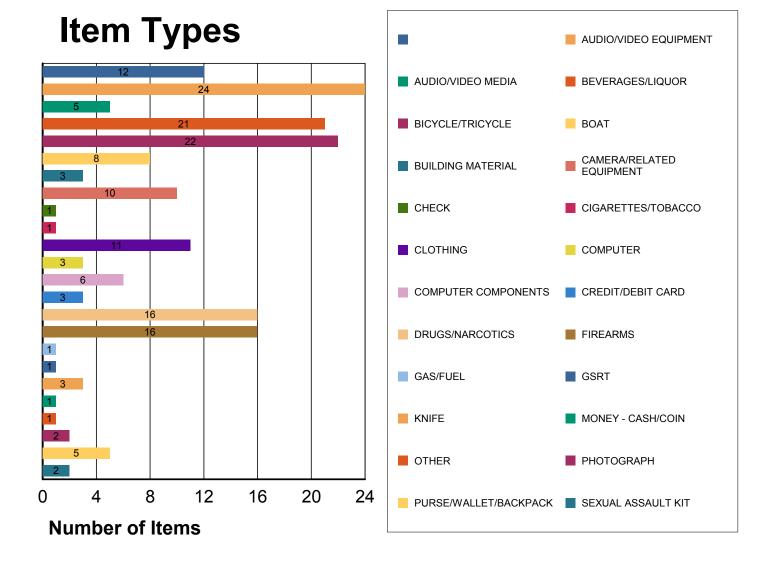

## Property and Evidence Inventory

12/16/2010

|                      |   | Drug Collection | Evidence | Found Property | Total |
|----------------------|---|-----------------|----------|----------------|-------|
|                      | 4 | 0               | 8        | 0              | 12    |
| AUDIO/VIDEO EQUIPMEN | 0 | 0               | 24       | 0              | 24    |
| AUDIO/VIDEO MEDIA    | 0 | 0               | 5        | 0              | 5     |
| BEVERAGES/LIQUOR     | 0 | 0               | 21       | 0              | 21    |
| BICYCLE/TRICYCLE     | 0 | 1               | 19       | 2              | 22    |
| BOAT                 | 0 | 0               | 8        | 0              | 8     |
| BUILDING MATERIAL    | 0 | 0               | 3        | 0              | 3     |
| CAMERA/RELATED EQUIP | 0 | 0               | 10       | 0              | 10    |
| СНЕСК                | 0 | 0               | 1        | 0              | 1     |
| CIGARETTES/TOBACCO   | 0 | 0               | 1        | 0              | 1     |
| CLOTHING             | 0 | 0               | 11       | 0              | 11    |
| COMPUTER             | 0 | 0               | 3        | 0              | 3     |
| COMPUTER COMPONENT   | 0 | 0               | 6        | 0              | 6     |
| CREDIT/DEBIT CARD    | 0 | 0               | 3        | 0              | 3     |
| DRUGS/NARCOTICS      | 0 | 1               | 15       | 0              | 16    |
| FIREARMS             | 0 | 0               | 16       | 0              | 16    |
| GAS/FUEL             | 0 | 0               | 1        | 0              | 1     |
| GSRT                 | 0 | 0               | 1        | 0              | 1     |
| KNIFE                | 0 | 0               | 3        | 0              | 3     |
| MONEY - CASH/COIN    | 0 | 0               | 1        | 0              | 1     |
| OTHER                | 0 | 0               | 1        | 0              | 1     |
| PHOTOGRAPH           | 0 | 0               | 2        | 0              | 2     |
| PURSE/WALLET/BACKPA  | 0 | 0               | 1        | 4              | 5     |
| SEXUAL ASSAULT KIT   | 0 | 0               | 2        | 0              | 2     |
| Total                | 4 | 2               | 166      | 6              | 178   |