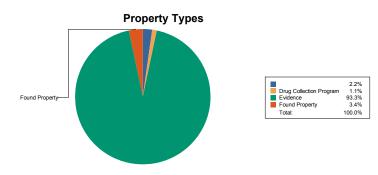

## Property and Evidence Inventory

12/16/2010

|                      |   | Drug Collection | Evidence | Found Property | Total |
|----------------------|---|-----------------|----------|----------------|-------|
|                      | 4 | 0               | 8        | 0              | 12    |
| AUDIO/VIDEO EQUIPMEN | 0 | 0               | 24       | 0              | 24    |
| AUDIO/VIDEO MEDIA    | 0 | 0               | 5        | 0              | 5     |
| BEVERAGES/LIQUOR     | 0 | 0               | 21       | 0              | 21    |
| BICYCLE/TRICYCLE     | 0 | 1               | 19       | 2              | 22    |
| BOAT                 | 0 | 0               | 8        | 0              | 8     |
| BUILDING MATERIAL    | 0 | 0               | 3        | 0              | 3     |
| CAMERA/RELATED EQUIP | 0 | 0               | 10       | 0              | 10    |
| СНЕСК                | 0 | 0               | 1        | 0              | 1     |
| CIGARETTES/TOBACCO   | 0 | 0               | 1        | 0              | 1     |
| CLOTHING             | 0 | 0               | 11       | 0              | 11    |
| COMPUTER             | 0 | 0               | 3        | 0              | 3     |
| COMPUTER COMPONENT   | 0 | 0               | 6        | 0              | 6     |
| CREDIT/DEBIT CARD    | 0 | 0               | 3        | 0              | 3     |
| DRUGS/NARCOTICS      | 0 | 1               | 15       | 0              | 16    |
| FIREARMS             | 0 | 0               | 16       | 0              | 16    |
| GAS/FUEL             | 0 | 0               | 1        | 0              | 1     |
| GSRT                 | 0 | 0               | 1        | 0              | 1     |
| KNIFE                | 0 | 0               | 3        | 0              | 3     |
| MONEY - CASH/COIN    | 0 | 0               | 1        | 0              | 1     |
| OTHER                | 0 | 0               | 1        | 0              | 1     |
| PHOTOGRAPH           | 0 | 0               | 2        | 0              | 2     |
| PURSE/WALLET/BACKPA  | 0 | 0               | 1        | 4              | 5     |
| SEXUAL ASSAULT KIT   | 0 | 0               | 2        | 0              | 2     |
| Total                | 4 | 2               | 166      | 6              | 178   |